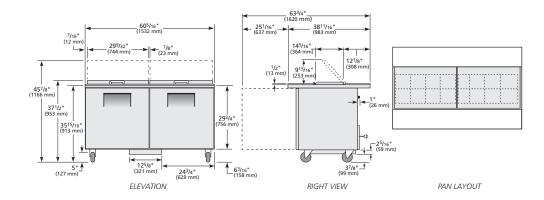

### PLAN VIEW

|                           | ROUGH-IN DAT        | _     | Specifications subject to change without notice. |                                                                                                           |                            |     |     |     |                  |      |          |             |                  |  |
|---------------------------|---------------------|-------|--------------------------------------------------|-----------------------------------------------------------------------------------------------------------|----------------------------|-----|-----|-----|------------------|------|----------|-------------|------------------|--|
| Voltage: 220-240V/50-60Hz |                     |       |                                                  | Chart dimensions rounded up to the next whole millimeter (inches rounded up to the next $\frac{1}{3}$ "). |                            |     |     |     |                  |      |          |             |                  |  |
|                           |                     |       |                                                  | Pans                                                                                                      | Cabinet Dimensions<br>(mm) |     |     |     |                  |      | Capacity |             | Crated<br>Weight |  |
|                           | Model               | Doors | Shelves                                          | (top)                                                                                                     | W                          | D   | н   | HP  | Voltage          | Amps | (litres) | Refrigerant | (kg)             |  |
|                           | TSSU-60-16-DS-ST-HC | 2     | 4                                                | 16                                                                                                        | 1534                       | 985 | 956 | 1⁄3 | 220-240V/50-60Hz | 2.2  | 439      | R290        | 193              |  |