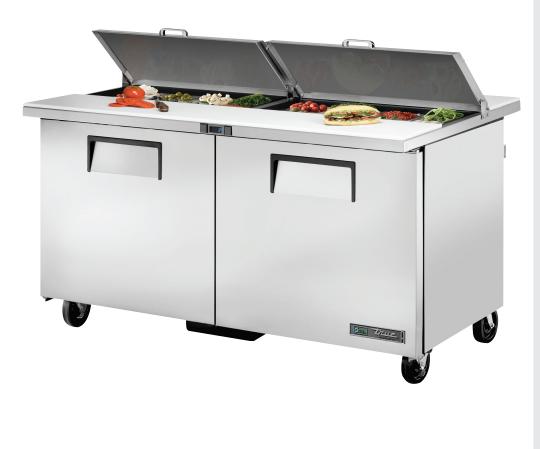

#### Food Prep Table:

Dual Sided Solid Door Sandwich/Salad Unit with Hydrocarbon Refrigerant

## TSSU-60-16-DS-ST-HC

- True's salad/sandwich units are designed with enduring quality that protects your long term investment.
- Factory engineered, self-contained, capillary tube system using environmentally friendly R290 hydrocarbon refrigerant that has zero (0) ozone depletion potential (ODP), & three (3) global warming potential (GWP).
- Patented forced-air design holds 33°F to 41°F (.5°C to 5°C) product temperature in food pans and cabinet interior.
- Complies with ANSI/NSF-7.
- Exterior stainless steel front, top and ends. Corrosion resistant GalFan coated steel back.
- Stainless steel, patented, foam insulated lids keep pan temperatures colder, lock in freshness and minimize condensation. Removable for easy cleaning.
- Interior attractive, NSF approved, clear coated aluminum liner. Stainless steel floor with coved corners.
- 11 ¾ " (299 mm) deep, ½ " (13 mm) thick, full length removable cutting board included. Sanitary, high density, NSF approved white polyethylene provides tough preparation surface.
- Heavy duty PVC coated wire shelves.
- Foamed-in-place using a high density, polyurethane insulation that has zero ozone depletion potential (ODP) and zero global warming potential (GWP).